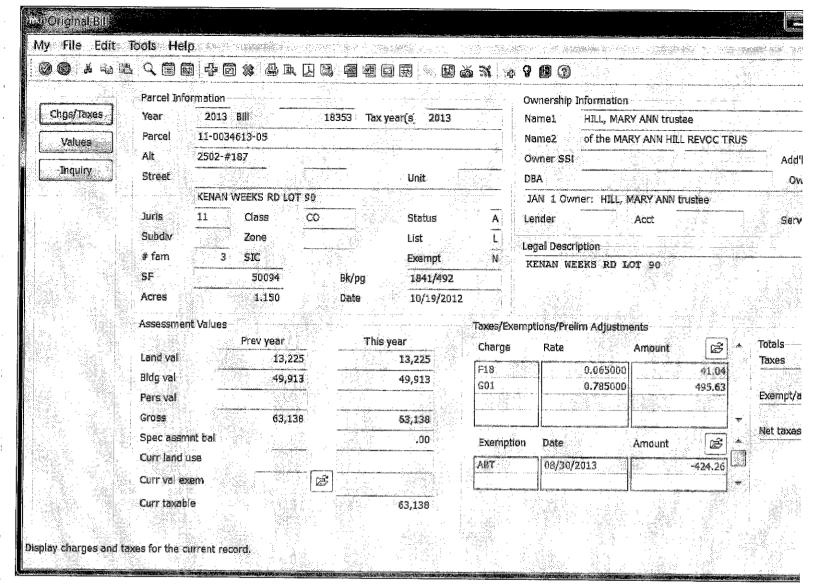

RE: Sampson County DSS – Cost Reduction Proposal (DSS001)

Dear Commissioners and Mr. Causey:

Sampson County DSS is submitting this cost reduction proposal for your consideration. The proposal outlines additional federal revenue anticipated to be received this fiscal year as well as an estimated range anticipated annually. The federal revenue received offsets county expenditures related to staff involved with services provided to Medicaid recipients requesting and/or receiving transportation assistance.

This proposal does not impact current or ongoing program operations, staffing levels, the citizens served, technology, other departments, etc. Rather, it involves a change in the filing method we are now able to use in reporting the actual administrative time attributed to five Medicaid Transportation staff. The new manner in which we can file for reimbursement yields greater federal revenue than we have been receiving. We are now able to file for 50% reimbursement of our total monthly expenditures due to day sheets being completed each month by the five staff who code their time as "Medicaid Administration" vs. "Services Support". Prior to this, we were receiving less monthly reimbursement (around 27% each month) of expenditures that were reported at "Services Support". With "Services Support" filings, the total monthly "time" these five staff spent on Medicaid transportation services was being cost-allocated across *capped* fund sources. As a result, the county reimbursement was being limited. The new method of reporting time involves cost-allocation but across *uncapped* fund sources. This allows greater federal reimbursement and, therefore, lowers the county's share of the cost each month (and ongoing).

In addition to this cover letter, we have included a Cost Reduction Proposal Form as well as Budget Summaries (DSS Form 1047) comparing the county contribution difference for the current fiscal year (15-16) and for next fiscal year (16-17). These 1047s were completed in two different manners — one with staff reported as "Medicaid Administration" and one as "Services Support". For both years, the comparison of the county contribution indicates a county savings - \$166,773 for the current FY and \$183,228 for next FY. At this point, we believe the County will be able to reduce the county share related to Medicaid Administration Services by an amount falling within a range of \$150,000-\$200,000 annually.