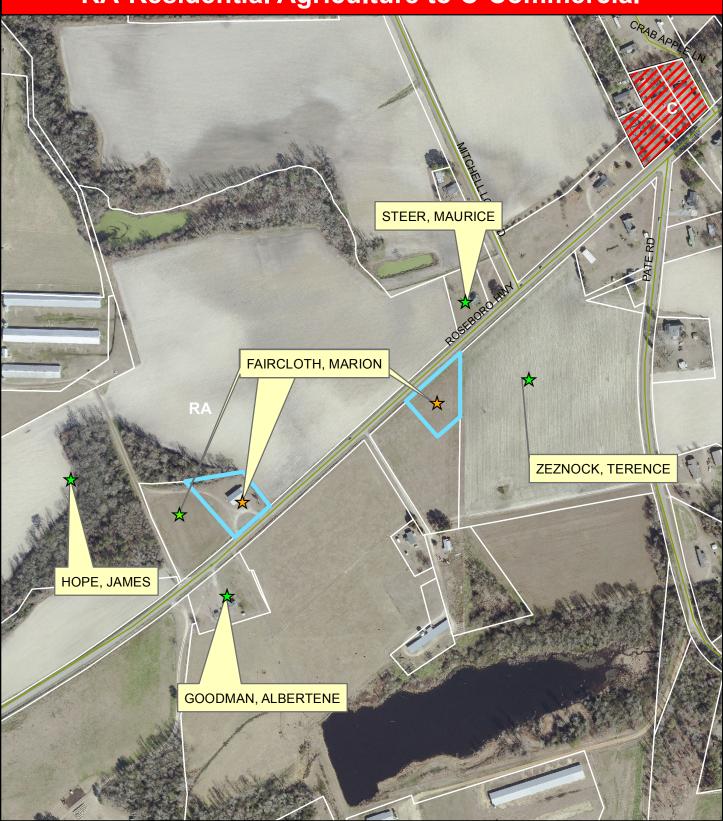

Board

**ATTACHMENTS:** Planning Staff Memorandum; Maps

BACKGROUND:

- a. **RZ-3-16-1** Planning staff will review a request to rezone approximately 1.07 acres located along Roseboro Highway (NC 24) from RA-Residential Agriculture to C-Commercial. The Planning Board has heard certain findings of fact (as shown in attached documents) and determined that the request was consistent with the goals and objectives of the Sampson County Land Use Plan for commercial growth due to the fact this property is located along US Highway 24, a major thoroughfare designated as a Commercial Growth Area in Section 1 of the Sampson County Land Use Plan. Based upon these findings, the Planning Board unanimously recommended approval of the rezoning request and the adoption of a zoning consistency statement.
- b. <u>RZ-3-16-2</u> Planning staff will review a request to rezone approximately 1.0 acres located along Roseboro Highway (NC 24) from RA-Residential Agriculture to C-Commercial. The Planning Board has heard certain findings of fact (as shown in attached documents) and determined that the request was consistent with the goals and objectives of the Sampson County Land Use Plan for commercial growth due to the fact this property is located along US Highway 24, a major thoroughfare designated as a Commercial Growth Area in Section 1 of the Sampson County Land Use Plan. Based upon these findings, the Planning Board unanimously recommended **approval** of the rezoning request and the adoption of a zoning consistency statement.

**RZ-3-16-1** - A rezoning request by Chris Jarman to rezone approximately 1.07 acres on Roseboro Highway, NC 24, from RA-Residential Agriculture to C-Commercial was unanimously recommended for approval with the following findings of fact and zoning consistency statement:

- 1. Chris Jarman has signed the rezoning application as the applicant.
- 2. Juanita Faircloth has signed the rezoning application as the owner.
- 3. This rezoning will include approximately 1.07 acres as shown on the location map.
- 4. The property is currently zoned RA- Residential Agriculture District. (see attached site map)
- 5. This property is located along Roseboro Highway, NC 24. The properties to the north, south, east, and west are zoned RA-Residential Agriculture.
- 6. In section 1 of the Sampson County Land Use Plan, economic growth and commercial activities are encouraged at locations with access to major thoroughfares such as NC Highway 24.
- 7. There is existing commercially zoned property within 2,100 feet of the proposed property.
- 8. All adjacent property owners within 100' have been notified by mail.

#### **Zoning Consistency Statement:**

Whereas, in accordance with the provisions of North Carolina General Statute 153A-341, the Sampson County Planning Board does hereby find and determine that the recommendation of the ordinance amendment RZ-3-16-1 is consistent with the goals and objectives of the Sampson County Land Use Plan for commercial growth due to the fact this area is located along US Highway 24, a major thoroughfare designated as a Commercial Growth Area in Section 1 of the Sampson County Land Use Plan.

<u>RZ-3-16-2</u> - A rezoning request by Chris Jarman to rezone approximately 1 acre on Roseboro Hwy., NC 24, from RA-Residential Agriculture to C-Commercial.

- 1. Chris Jarman has signed the rezoning application as the applicant.
- 2. Juanita Faircloth has signed the rezoning application as the owner.
- 3. This rezoning will include approximately 1 acre as shown on the location map.
- 4. The property is currently zoned RA- Residential Agriculture District. (see attached site map)
- 5. This property is located along Roseboro Highway, NC 24. The properties to the north, south, east, and west are zoned RA-Residential Agriculture.
- 6. In section 1 of the Sampson County Land Use Plan, economic growth and commercial activities are encouraged at locations with access to major thoroughfares such as NC Highway 24.
- 7. There is existing commercially zoned property within 1,800 feet of the proposed property.
- 8. All adjacent property owners within 100' have been notified by mail.

#### Zoning Consistency Statement:

Whereas, in accordance with the provisions of North Carolina General Statute 153A-341, the Sampson County Planning Board does hereby find and determine that the recommendation of the ordinance amendment RZ-3-16-2 is consistent with the goals and objectives of the Sampson County Land Use Plan for commercial growth due to the fact this area is located along US Highway 24, a major thoroughfare designated as a Commercial Growth Area in Section 1 of the Sampson County Land Use Plan.

# RZ-3-16-1 & RZ-3-16-2 Roseboro Highway RA-Residential Agriculture to C-Commercial

Proposed Property

Property Owners Within 100'