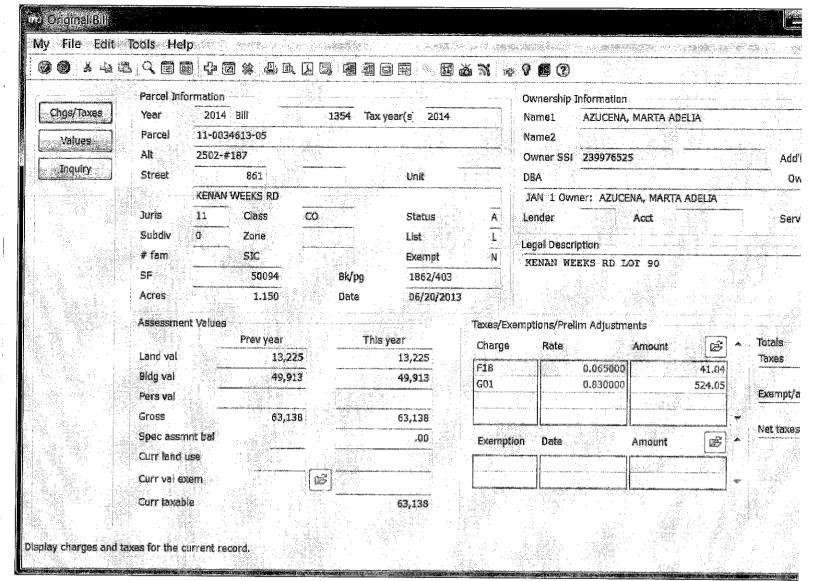

RE: Sampson County DSS – Cost Reduction Proposal (DSS001)

Dear Commissioners and Mr. Causey:

Sampson County DSS is submitting this cost reduction proposal for your consideration. The proposal outlines additional federal revenue anticipated to be received this fiscal year as well as an estimated range anticipated annually. The federal revenue received offsets county expenditures related to staff involved with services provided to Medicaid recipients requesting and/or receiving transportation assistance.

This proposal does not impact current or ongoing program operations, staffing levels, the citizens served, technology, other departments, etc. Rather, it involves a change in the filing method we are now able to use in reporting the actual administrative time attributed to five Medicaid Transportation staff. The new manner in which we can file for reimbursement yields greater federal revenue than we have been receiving. We are now able to file for 50% reimbursement of our total monthly expenditures due to day sheets being completed each month by the five staff who code their time as "Medicaid Administration" vs. "Services Support". Prior to this, we were receiving less monthly reimbursement (around 27% each month) of expenditures that were reported at "Services Support". With "Services Support" filings, the total monthly "time" these five staff spent on Medicaid transportation services was being cost-allocated across *capped* fund sources. As a result, the county reimbursement was being limited. The new method of reporting time involves cost-allocation but across *uncapped* fund sources. This allows greater federal reimbursement and, therefore, lowers the county's share of the cost each month (and ongoing).

In addition to this cover letter, we have included a Cost Reduction Proposal Form as well as Budget Summaries (DSS Form 1047) comparing the county contribution difference for the current fiscal year (15-16) and for next fiscal year (16-17). These 1047s were completed in two different manners — one with staff reported as "Medicaid Administration" and one as "Services Support". For both years, the comparison of the county contribution indicates a county savings - \$166,773 for the current FY and \$183,228 for next FY. At this point, we believe the County will be able to reduce the county share related to Medicaid Administration Services by an amount falling within a range of \$150,000-\$200,000 annually.