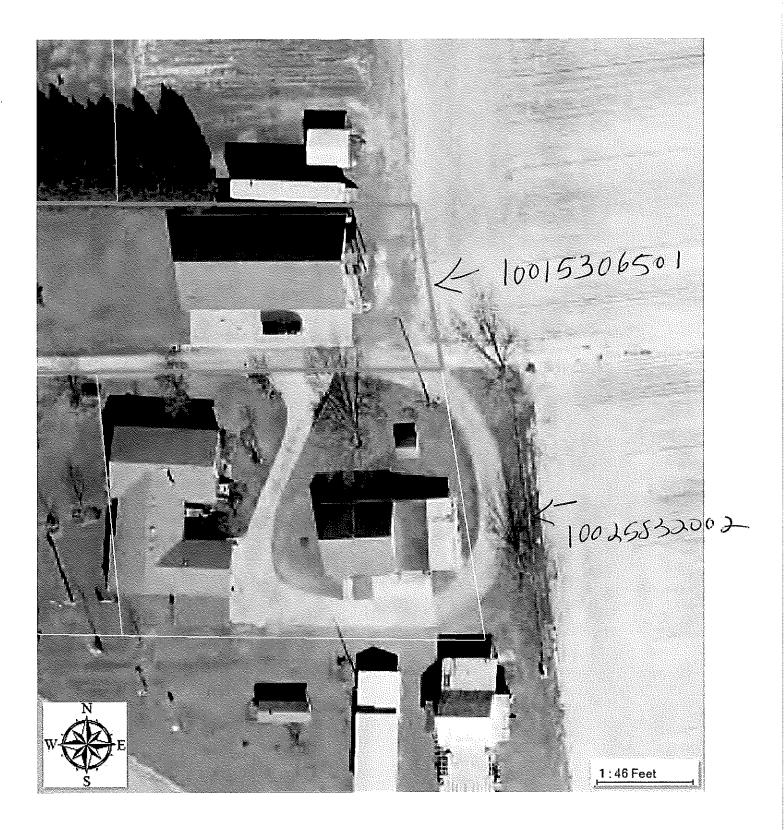

Describe how the applicant will manage risk and provide for the safe delivery of services.

**Answer**: Sampson Area Transportation is in compliance with all state and federal quidelines, and is equipped to manage the risks associated with this project. We do not anticipate any problems, issues, or hardshis with this project.

### **Vehicles Requested in FY 2021 Application (\*Excluding Expansion Vehicles)**

| Vehicle Replacement Type (enter number of each type requesting) |  |             |  |           |  |
|-----------------------------------------------------------------|--|-------------|--|-----------|--|
| Vans                                                            |  | Vans/Lifts  |  | Sedans or |  |
|                                                                 |  |             |  | Minivans  |  |
| LTV's                                                           |  | LTV's/Lifts |  | Buses     |  |