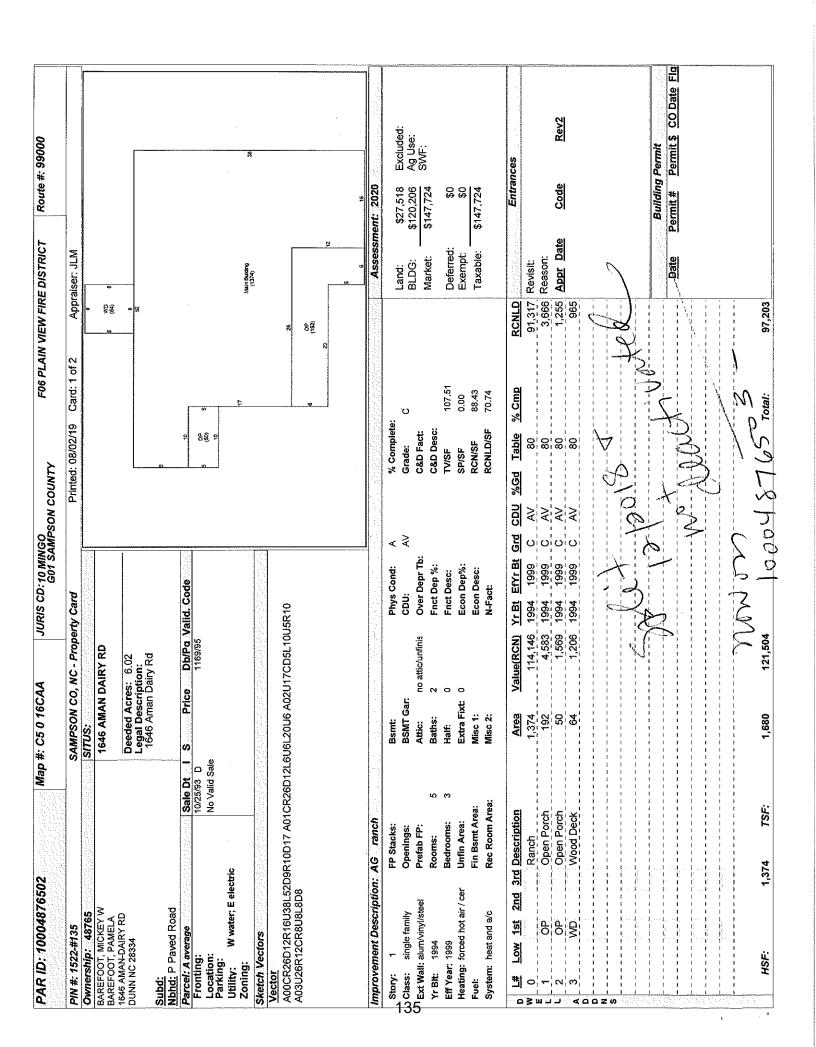

Describe how the applicant will manage risk and provide for the safe delivery of services.

**Answer**: Sampson Area Transportation is in compliance with all state and federal quidelines, and is equipped to manage the risks associated with this project. We do not anticipate any problems, issues, or hardshis with this project.

### **Vehicles Requested in FY 2021 Application (\*Excluding Expansion Vehicles)**

| Vehicle Replacement Type (enter number of each type requesting) |  |             |  |           |  |
|-----------------------------------------------------------------|--|-------------|--|-----------|--|
| Vans                                                            |  | Vans/Lifts  |  | Sedans or |  |
|                                                                 |  |             |  | Minivans  |  |
| LTV's                                                           |  | LTV's/Lifts |  | Buses     |  |