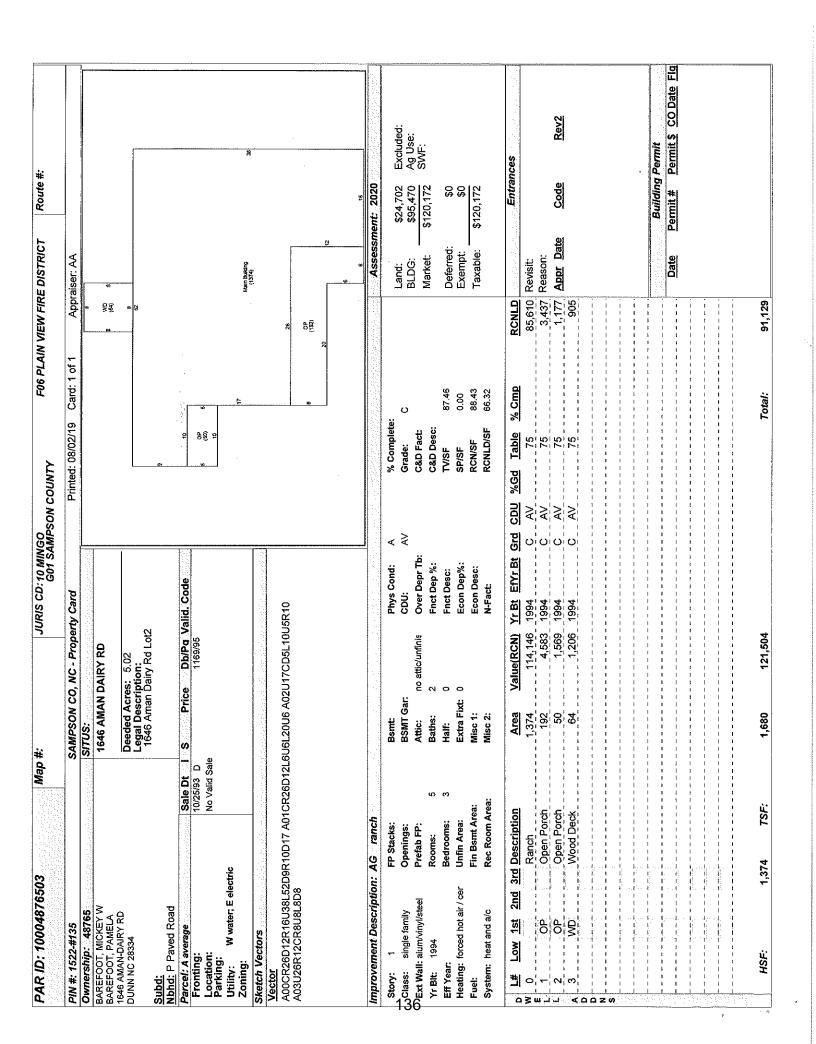

Describe how the applicant will manage risk and provide for the safe delivery of services.

**Answer**: Sampson Area Transportation is in compliance with all state and federal quidelines, and is equipped to manage the risks associated with this project. We do not anticipate any problems, issues, or hardshis with this project.

### **Vehicles Requested in FY 2021 Application (\*Excluding Expansion Vehicles)**

| Vehicle Replacement Type (enter number of each type requesting) |  |             |  |           |  |
|-----------------------------------------------------------------|--|-------------|--|-----------|--|
| Vans                                                            |  | Vans/Lifts  |  | Sedans or |  |
|                                                                 |  |             |  | Minivans  |  |
| LTV's                                                           |  | LTV's/Lifts |  | Buses     |  |